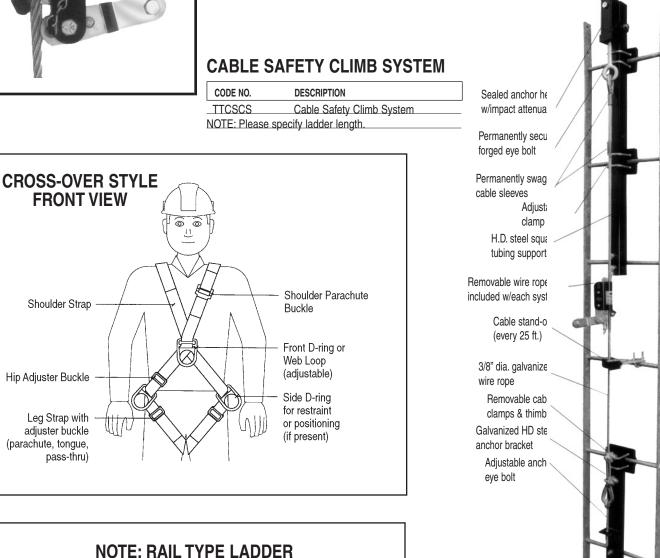

|
|----------|-------------------------------------------------------------------|
| RG5834   | Fall Arrest Rope Grab 5/8" or 3/4" synthetic rope                 |
| *19200   | Fall Arrest Rope Grab 5/8" synthetic rope only (MOST COMMON ITEM) |

## WIRE ROPE GRABS

For vertical fall arrest protection. Features dual cams for double safety. For use with 3/8" dia. solid core wire rope. Automatically travels with user. Conforms to OSHA specifications and ANSI recommendations.

| CODE NO. | DESCRIPTION    |                                           |
|----------|----------------|-------------------------------------------|
| TTWG500  | Wire Rope Grab | For 3/8' wire rope with wire core         |
| VW655    | Wire Rope Grab | For 5/16" & 3/8" wire rope with wire core |



## SYSTEMS ALSO AVAILABLE