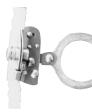

## FALL ARREST ROPE GRABS

For vertical fall arrest protection. Features dual cams for double safety. For use with 5/8" and 3/4" dia. synthetic rope. Patented design pivots open for easy attachment anywhere on life line. Automatically travels up with user on pre-tensioned life line. Incorporates spring-loaded cams to hold rope grab in parked position.

| CODE NO. | DESCRIPTION                                                       |
|----------|-------------------------------------------------------------------|
| RG5834   | Fall Arrest Rope Grab 5/8" or 3/4" synthetic rope                 |
| *19200   | Fall Arrest Rope Grab 5/8" synthetic rope only (MOST COMMON ITEM) |