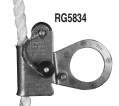

## WIRE ROPE GRABS

For vertical fall arrest protection. Features dual cams for double safety. For use with 3/8" dia. solid core wire rope. Automatically travels with user. Conforms to OSHA specifications and ANSI recommendations.

| CODE NO. | DESCRIPTION    |                                           |
|----------|----------------|-------------------------------------------|
| TTWG500  | Wire Rope Grab | For 3/8' wire rope with wire core         |
| VW655    | Wire Rope Grab | For 5/16" & 3/8" wire rope with wire core |