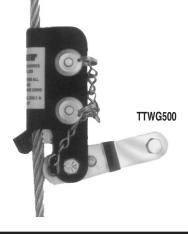

## WIRE ROPE GRABS

For vertical fall arrest protection. Features dual cams for double safety. For use with 3/8" dia. solid core wire rope. Automatically travels with user. Conforms to OSHA specifications and ANSI recommendations.

| CODE NO. | DESCRIPTION    |                                           |
|----------|----------------|-------------------------------------------|
| TTWG500  | Wire Rope Grab | For 3/8' wire rope with wire core         |
| VW655    | Wire Rope Grab | For 5/16" & 3/8" wire rope with wire core |